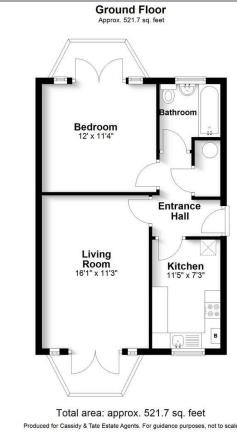

www.cassidyandtate.co.uk

Plan produced using PlanUp

Specialists in Bespoke Properties

- Short Walk To Station
- Access To Outside Space
- Near City centre
- Allocated Parking

| Environmental Impact (CO <sub>2</sub> ) Rating |                |           |           |          |            |          |  |  |  |
|------------------------------------------------|----------------|-----------|-----------|----------|------------|----------|--|--|--|
|                                                |                |           |           |          | Current    | Potentia |  |  |  |
| Very environme                                 | ntally friendi | ly - lowe | er CO2 en | nissions |            |          |  |  |  |
| (92 plus) 🛕                                    |                |           |           |          |            |          |  |  |  |
| (81-91)                                        | В              |           |           |          |            |          |  |  |  |
| (69-80)                                        | C              |           |           |          |            |          |  |  |  |
| (55-68)                                        |                | D         |           |          |            |          |  |  |  |
| (39-54)                                        |                | [         | 2         |          |            |          |  |  |  |
| (21-38)                                        |                |           | F         |          |            |          |  |  |  |
| (1-20)                                         |                |           |           | G        |            |          |  |  |  |
| Not environmen                                 | tally friendly | - highe   | r CO2 en  | nissions |            |          |  |  |  |
| Englan                                         | d & W          | ale       | s         |          | U Directiv |          |  |  |  |